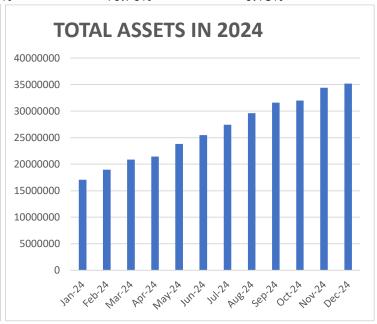

| Funding                             | 12/31/2024      | 11/30/2024      | Change         |
|-------------------------------------|-----------------|-----------------|----------------|
| Total Assets                        | \$35,197,998.37 | \$34,388,380.87 | \$809,617.50   |
| Average Funded Account Balance      | \$1,168.17      | \$1,165.19      | \$2.98         |
| Total Contributions                 | \$37,966,684.97 | \$35,796,763.00 | \$2,169,921.97 |
| Average Monthly Contribution Amount | \$126.61        | \$112.04        | \$14.57        |
| Median Monthly Contribution Amount  | \$83.16         | \$79.15         | \$4.01         |
| Average Contribution Rate           | 3.37%           | 3.37%           | 0.00%          |
| Amount of Withdrawals               | \$5,466,978.34  | \$5,055,134.43  | \$411,843.91   |
| Accounts with a Full Withdrawal     | 3,796           | 3,655           | 141            |
| Accounts with a Partial Withdrawal  | 1,396           | 1,311           | 85             |
| Withdrawal Rate                     | 10.94%          | 10.76%          | 0.18%          |