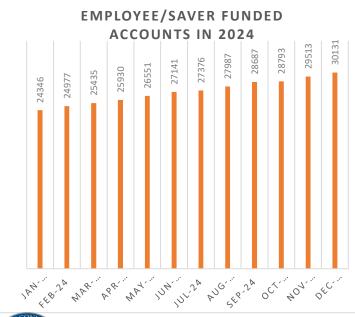

| Employee/Savers               | 12/31/2024 | 11/30/2024 | Change |
|-------------------------------|------------|------------|--------|
| Funded Accounts               | 30,131     | 29,513     | 618    |
| Payroll Contributing Accounts | 34,694     | 33,969     | 725    |
| Opt-Out Rate (first 30 days)  | 18.22%     | 18.32%     | -0.10% |
| Multiple Employer Accounts    | 8,667      | 8,399      | 268    |
| Self-Enrolled Accounts        | 289        | 286        | 3      |